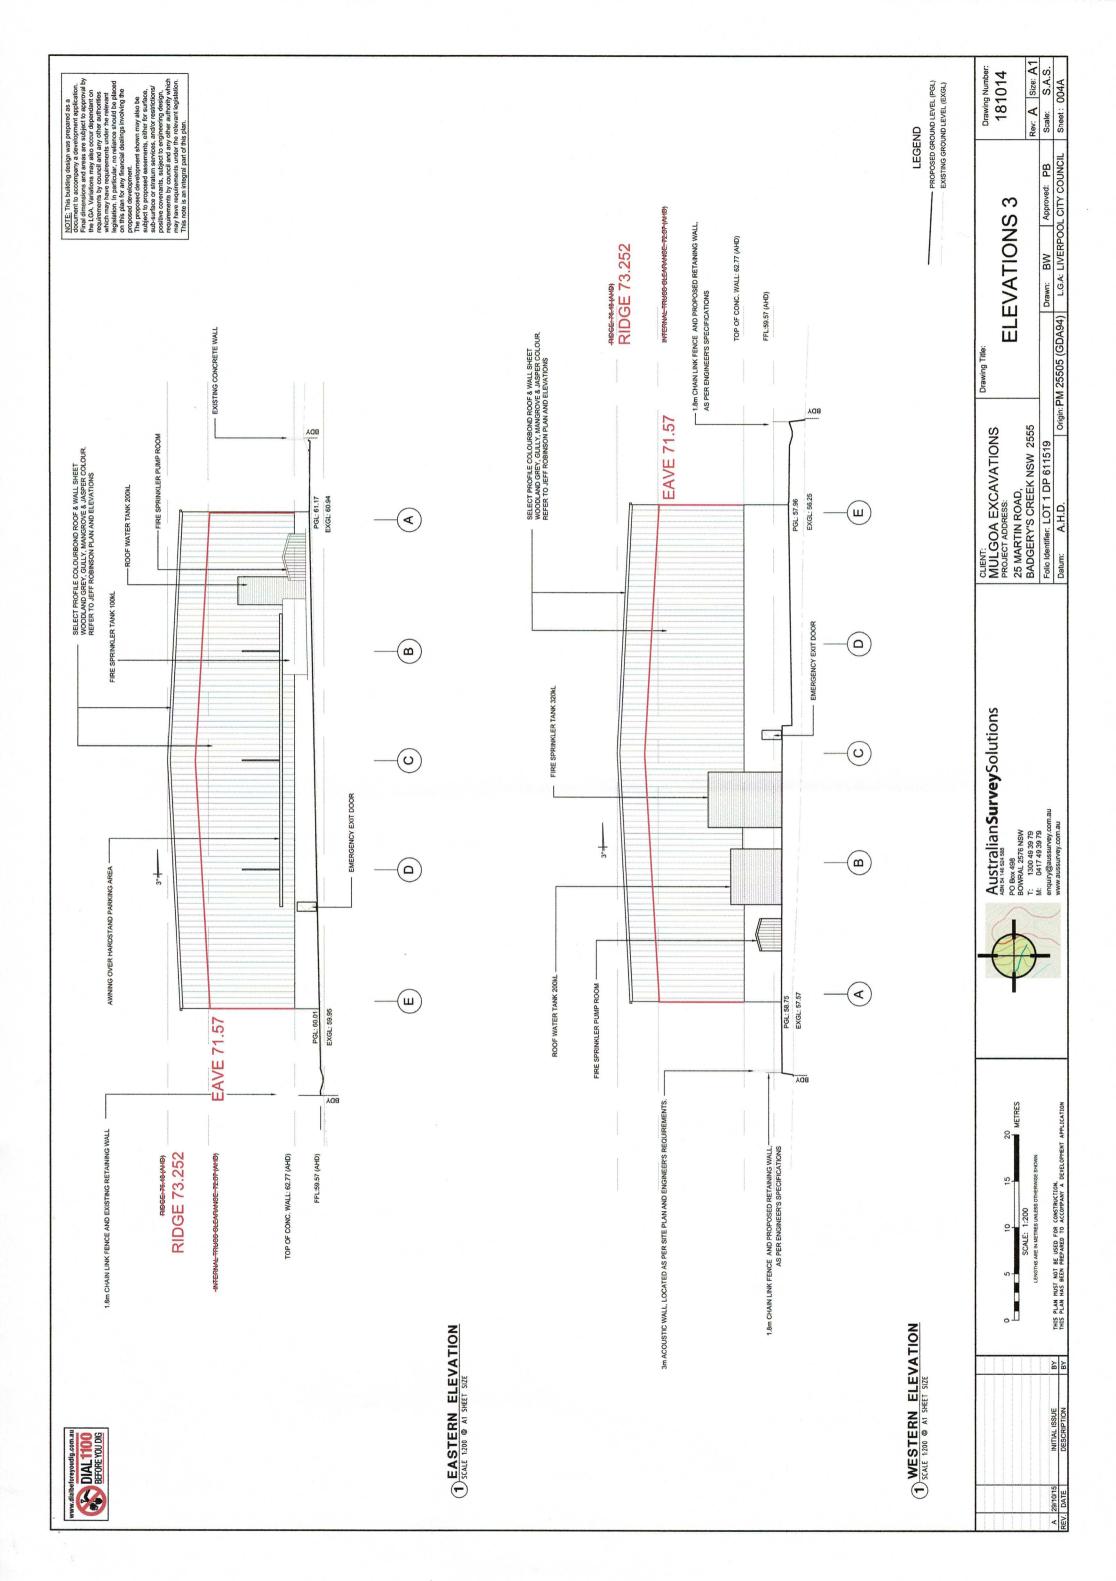

Council has requested that the design be amended to install earth mounds in lieu of the existing acoustic walls along the Martin Road and Lawson Road frontages. The proposed amendments are shown in the attached drawings. The earth mound on the Martin Road frontage matches the existing acoustic wall height. For Lawson Road, there was no requirement for an acoustic wall, however an earth mound is proposed for aesthetics and visual screening. The side boundaries (north and south) do not change.

Wilkinson Murray has reviewed the proposed amendments shown in the attached drawings, namely the proposed earth mounds on Martin Road and Lawson Road. It is considered that the amended design will achieve the required noise attenuation as out lined in our previous report.