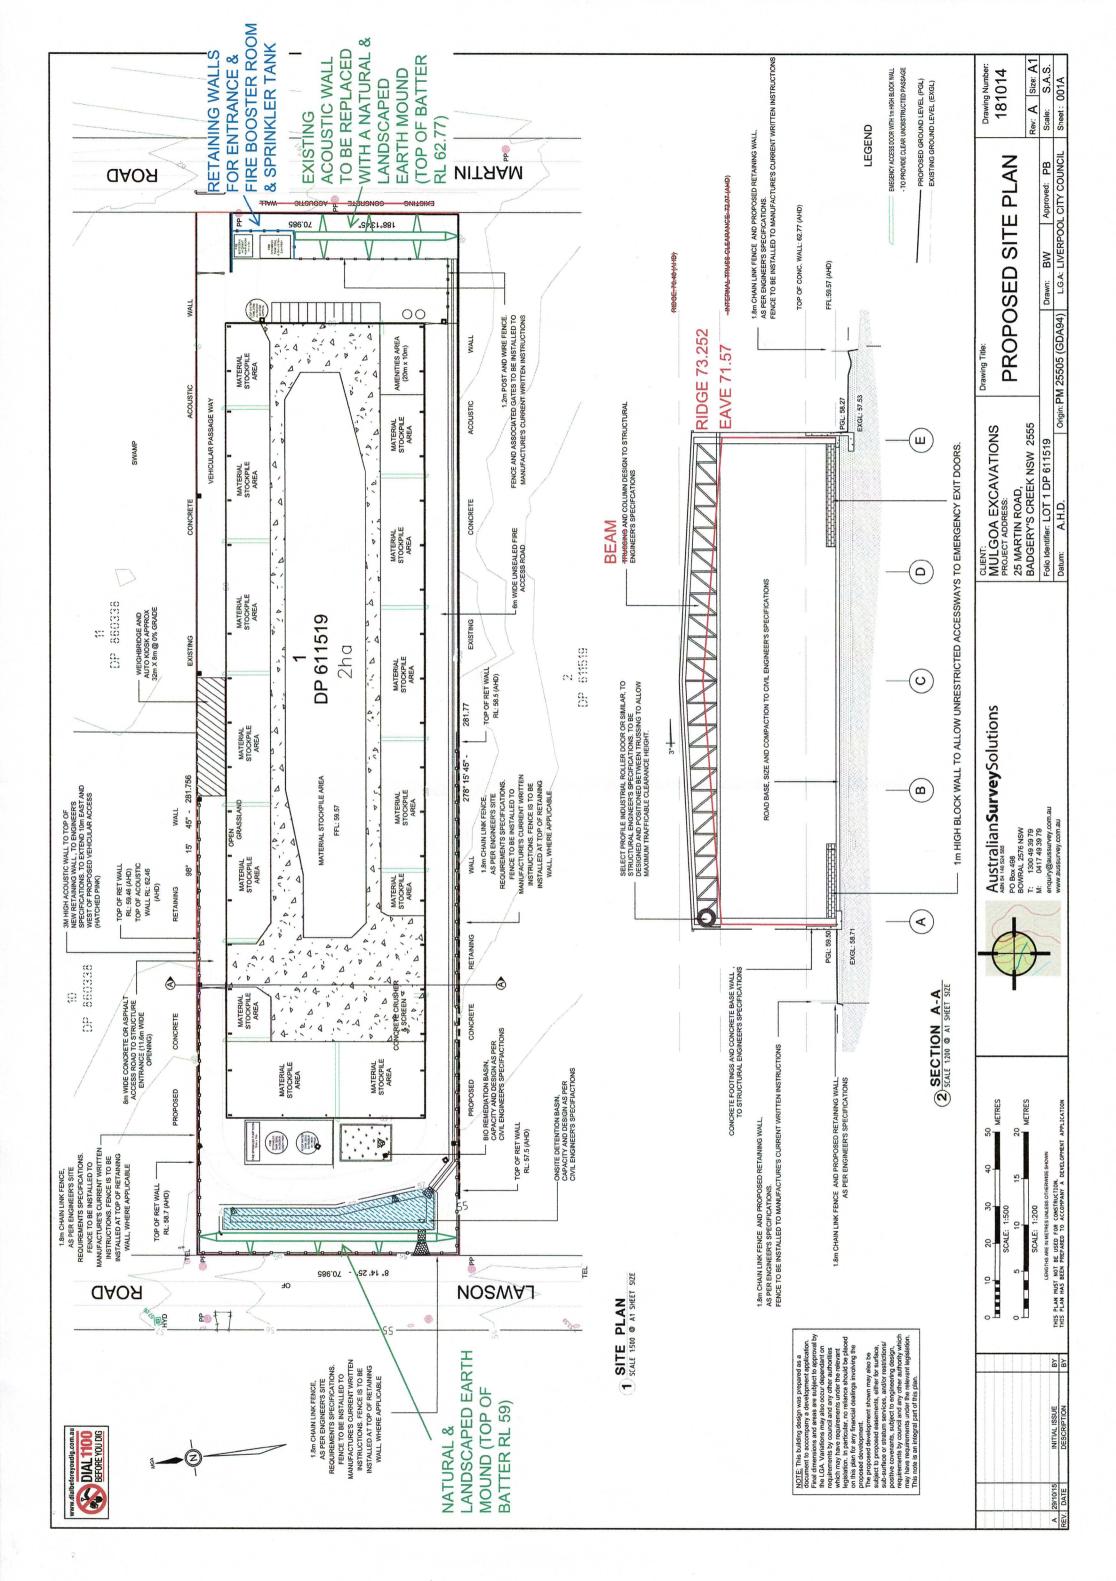

Council has requested that the design be amended to install earth mounds in lieu of the existing acoustic walls along the Martin Road and Lawson Road frontages. The proposed amendments are shown in the attached drawings. The earth mound on the Martin Road frontage matches the existing acoustic wall height. For Lawson Road, there was no requirement for an acoustic wall, however an earth mound is proposed for aesthetics and visual screening. The side boundaries (north and south) do not change.

Wilkinson Murray has reviewed the proposed amendments shown in the attached drawings, namely the proposed earth mounds on Martin Road and Lawson Road. It is considered that the amended design will achieve the required noise attenuation as out lined in our previous report.