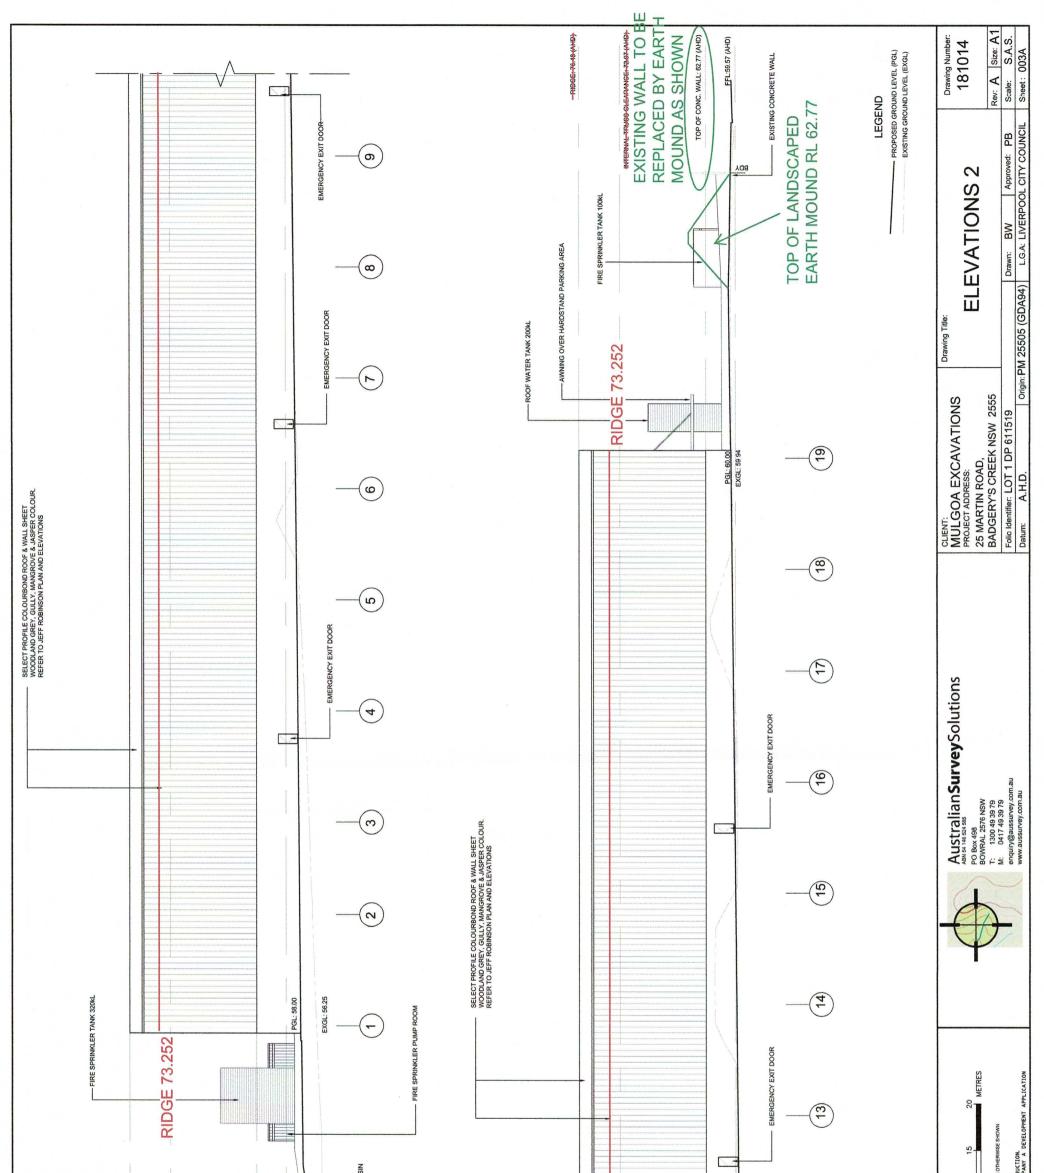

Council has requested that the design be amended to install earth mounds in lieu of the existing acoustic walls along the Martin Road and Lawson Road frontages. The proposed amendments are shown in the attached drawings. The earth mound on the Martin Road frontage matches the existing acoustic wall height. For Lawson Road, there was no requirement for an acoustic wall, however an earth mound is proposed for aesthetics and visual screening. The side boundaries (north and south) do not change.

Wilkinson Murray has reviewed the proposed amendments shown in the attached drawings, namely the proposed earth mounds on Martin Road and Lawson Road. It is considered that the amended design will achieve the required noise attenuation as out lined in our previous report.