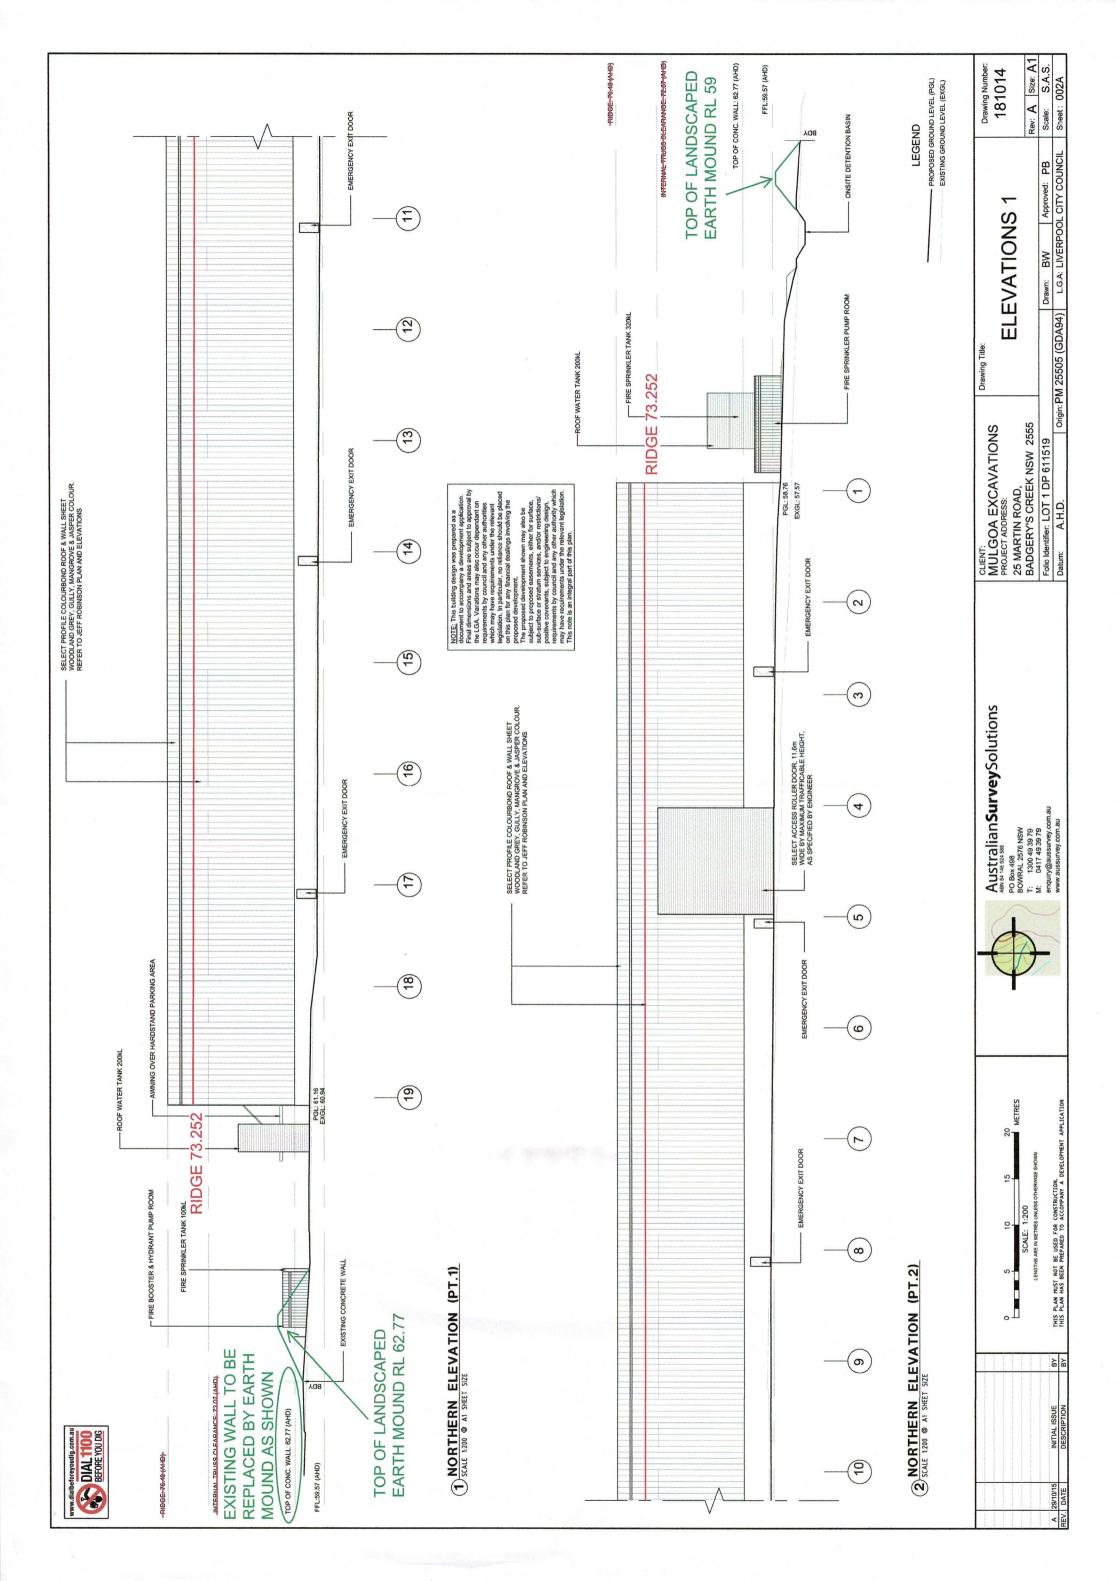

Council has requested that the design be amended to install earth mounds in lieu of the existing acoustic walls along the Martin Road and Lawson Road frontages. The proposed amendments are shown in the attached drawings. The earth mound on the Martin Road frontage matches the existing acoustic wall height. For Lawson Road, there was no requirement for an acoustic wall, however an earth mound is proposed for aesthetics and visual screening. The side boundaries (north and south) do not change.

Wilkinson Murray has reviewed the proposed amendments shown in the attached drawings, namely the proposed earth mounds on Martin Road and Lawson Road. It is considered that the amended design will achieve the required noise attenuation as out lined in our previous report.